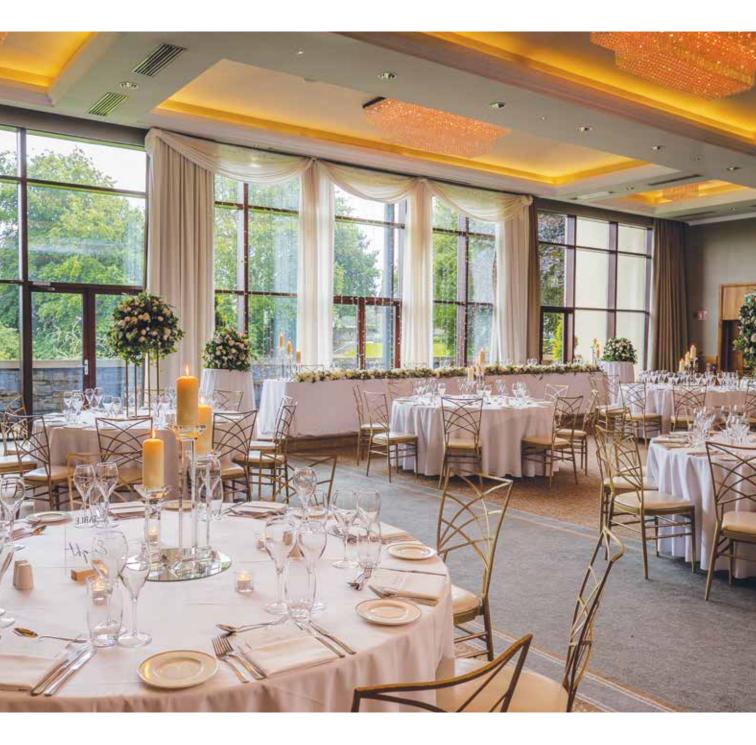

Captivating Spaces with Majestic Views

Celebrate your unforgettable wedding day at Trim Castle Hotel, where our impressive Celebration Suites, including The Tower Suite, The Castle View Suite, and The Great Hall, await. With double-height ceilings and floor-to-ceiling windows, these suites bathe in natural light and offer breathtaking views of Trim Castle, creating a magical backdrop for your special day. The elegant Great Hall features glistening chandeliers and a wide balcony, adding grandeur to your celebration. Experience more than suites with our magnificent rooftop garden terrace, offering panoramic views of Trim Castle and Saint Patrick's Church - an ideal setting for alfresco drinks or a romantic ceremony under the open sky.

# Captured Beautifully

Experience unforgettable moments at Trim Castle Hotel. Our wedding venue offers picturesque backdrops for timeless photography. Explore the historic charm and natural beauty of Trim Castle's grounds, capturing stunning shots at every turn. Inside, the grand staircase serves as a majestic focal point for beautiful bridal portraits. The celebration suites feature window walls, providing enchanting vistas of the castle as an elegant backdrop. For intimate and romantic moments, our rooftop garden terrace offers panoramic views of Trim Castle and the stunning landscape. Treasure these perfect memories forever in this idyllic location.