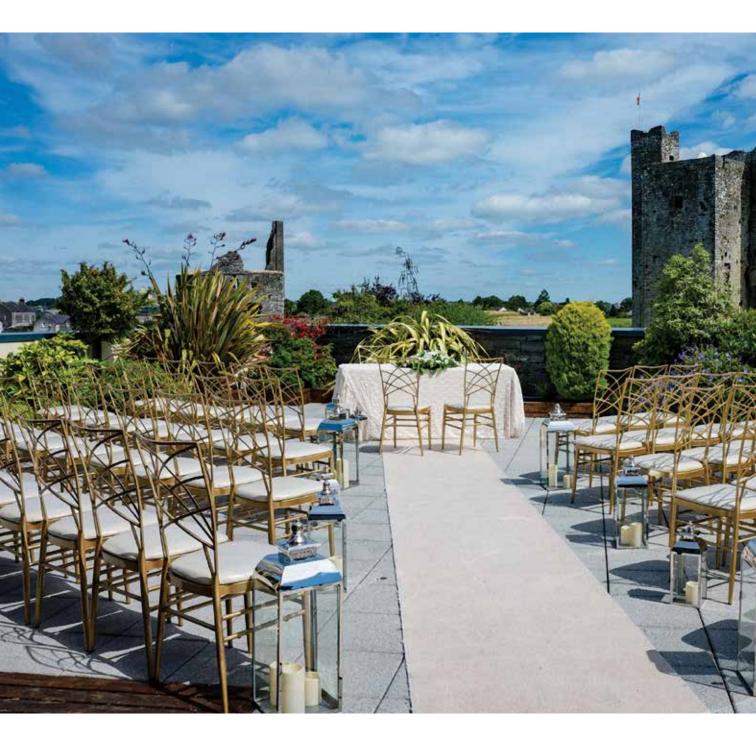

Captivating Spaces with Majestic Views

Celebrate your unforgettable wedding day at Trim Castle Hotel, where our impressive Celebration Suites, including The Tower Suite, The Castle View Suite, and The Great Hall, await. With double-height ceilings and floor-to-ceiling windows, these suites bathe in natural light and offer breathtaking views of Trim Castle, creating a magical backdrop for your special day. The elegant Great Hall features glistening chandeliers and a wide balcony, adding grandeur to your celebration. Experience more than suites with our magnificent rooftop garden terrace, offering panoramic views of Trim Castle and Saint Patrick's Church - an ideal setting for alfresco drinks or a romantic ceremony under the open sky.

Enchanting Ceremonies with Breathtaking Views

Celebrate your special day at Trim Castle Hotel, where enchanting ceremony options await. Exchange vows beneath the skies on our rooftop garden terrace, offering panoramic views of Trim Castle and the breathtaking Boyne Valley landscape. If you prefer an indoor affair, our Celebration Suites, including The Tower Suite, The

Castle View Suite, and The Great Hall, provide an exquisite setting with stunning castle views. Conveniently located nearby, Saint Patrick's Church is perfect for those seeking a Roman Catholic ceremony, ensuring a seamless transition from your ceremony to your reception.