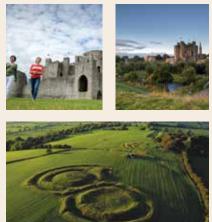

Legacy of Love

History, Romance, and Magical Views...

Welcome to Trim Castle Hotel, a stunning and historic location for your dream wedding. Our hotel offers the perfect blend of old-world charm and modern comfort, with breathtaking views of Trim Castle on the river Boyne. Our team is dedicated to

Beyond the Medding Day

Continue the celebrations with a delightful BBQ on our rooftop garden terrace, exclusively reserved for you and your guests. Indulge in delicious food and refreshing drinks from our private bar while sharing special moments with family and friends. Immerse yourself in the breathtaking views of Trim Castle and the Boyne Valley, creating memories that will last a lifetime. For those seeking adventure, the Boyne Valley region offers an array of historical sites, magical landmarks, and exciting water sports. Explore the beauty of the surroundings and embark on unforgettable experiences with your loved ones.