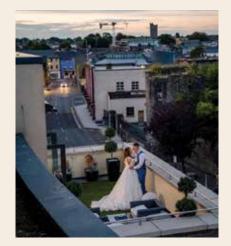

Captivating Spaces with Majestic Views

Celebrate your unforgettable wedding day at Trim Castle Hotel, where our impressive Celebration Suites, including The Tower Suite, The Castle View Suite, and The Great Hall, await. With double-height ceilings and floor-to-ceiling windows, these suites bathe in natural light and offer breathtaking views of Trim Castle, creating a magical backdrop for your special day. The elegant Great Hall features glistening chandeliers and a wide balcony, adding grandeur to your celebration. Experience more than suites with our magnificent rooftop garden terrace, offering panoramic views of Trim Castle and Saint Patrick's Church - an ideal setting for alfresco drinks or a romantic ceremony under the open sky.

Enchanting Ceremonies with Breathtaking Views

Celebrate your special day at Trim Castle Hotel, where enchanting ceremony options await. Exchange vows beneath the skies on our rooftop garden terrace, offering panoramic views of Trim Castle and the breathtaking Boyne Valley landscape. If you prefer an indoor affair, our Celebration Suites, including The Tower Suite, The